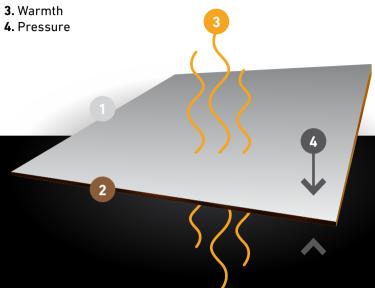

#### HPL SWISS KRONO - resistant to rapid temperature changes

Perfect for interiors of kitchens, warehouses, holiday cottages and public transport. The interiors will remain pleasing to the eye for a long time.

#### HPL SWISS KRONO - resistant to staining

Resistant to staining from coffee, wine, tea, shoe polish and other substances. Remains clean for years.