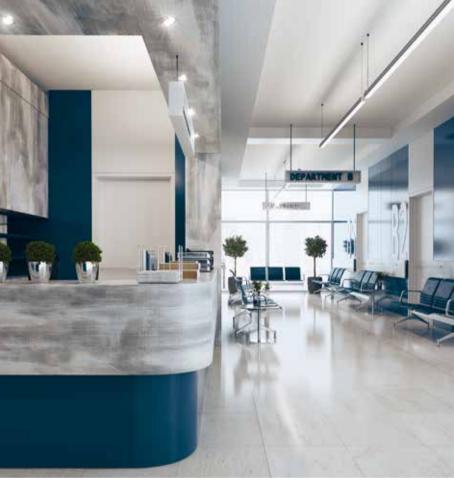

#### HPL SWISS KRONO - for use in public utility buildings

Perfect for areas of heavy traffic such as schools, hospitals, waiting rooms, shops, airports, railway stations.

### **Kitchens**

Restaurants

Military facilities

**Schools** 

Hotels

Laboratories

**Hospitals** 

**Doctors' offices** 

**Pharmacies** 

**Sport centres** 

**Gymnasiums** 

Cloakrooms

**Elevators** 

**Transport** 