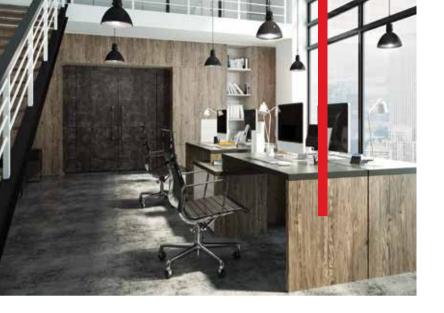

aterial intended for surface finishing, providing it with unique properties. **HPL** is made of layers of paper impregnated with thermosetting resins, combined at high temperature and pressure. The decorative layer offers an extremely wide variety of wood-like, whimsical, unicolour, and stone colours.

**HPL** SWISS KRONO laminates meet the requirements of EN 438-3 standard in their properties and usage parameters.

## **HPL** SWISS KRONO

- 1. Paper
- 2. Modified resin



A product with innovative properties and an extremely wide variety of uses.

# **HPL** SWISS KRONO contains:

as much as **70 %** clean raw material (wood » paper)

**30** % rvarious resins (phenol, melamine)

As a result of combining resins with paper, a physiologically safe product with amazing properties is created.



# Amazing properties HPL SWISS KRONO offers endless possibilities of use:



### HPL SWISS KRONO - resistant to scratches, wear, impact, and shock

All design solutions utilising **HPL** SWISS KRONO are reliable and long-lasting. It's a perfect solution for areas that require both high surface resistance and to be aesthetically pleasing.



#### HPL SWISS KRONO - resistant to rapid temperature changes

Perfect for interiors of kitchens, warehouses, holiday cottages and public transport. The interiors will remain pleasing to the eye for a long time.



### HPL SWISS KRONO - easy to keep clean

There is no need for special cleaning agents (everyday cleaning agents commonly used at home that don't scratch the surface are enough). Customer satisfaction that lasts for years.



#### HPL SWISS