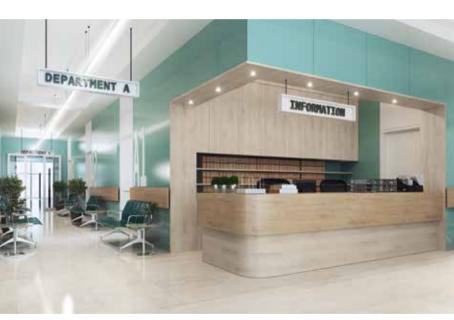

### HPL SWISS KRONO - safe for food contact

Natural product which is a perfect solution not only in the kitchen, but also everywhere else where food contact is expected, e.g. cafeterias, bakeries, restaurants, and cafes.

#### HPL SWISS KRONO - for use in public utility buildings

Perfect for areas of heavy traffic such as schools, hospitals, waiting rooms, shops, airports, railway stations.

### **Kitchens**

Restaurants

Military facilities

**Schools** 

Hotels

Laboratories

**Hospitals** 

**Doctors' offices** 

**Pharmacies** 

**Sport centres** 

**Gymnasiums** 

Cloakrooms

**Elevators** 

**Transport** 