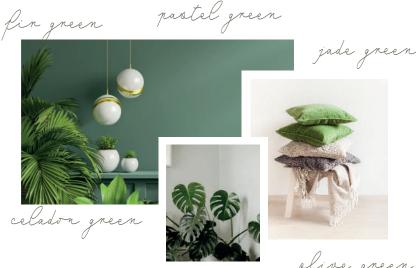

**D 30190 VL** Art Deco Walnut

Green is back in force this year, bringing a **natural freshness** to our interior spaces. This color evokes **nature** and **tranquility**, creating a soothing refuge in our homes.

> **J 4439 VL** Pistachio Green

**2508 VL** Olive

khaki green

olive green

From soft, pale hues to deep, lush greens, decorating enthusiasts are spoilt for choice when it comes to incorporating this trend into their homes.

Whether you opt for a green accent wall or decorative accessories, it's a **versatile** color that can suit any style, from minimalist to bohemian.

ZEN ATMOSPHERE POSITIVE WAVES

Natural textures like **wood** and **stone** blend perfectly with green, creating a warm, organic atmosphere.