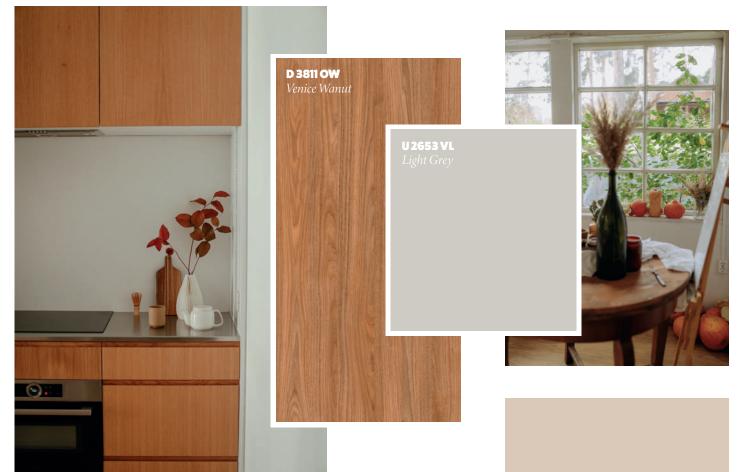

## A FEW TIPS

Neutral colors

Neutral colors bring a **timeless elegance** to your space, evoking the warmth of falling leaves and the tranquility of the season. Tones such as **beige**, **taupe** and **gray** create a **soothing atmosphere**.

Need-

Wood adds **natural warmth** and a **rustic ambience** to your space. Whether through solid wood furniture, exposed beams or wood accents, this material evokes the **warmth** and **authenticity** of the autumn season.