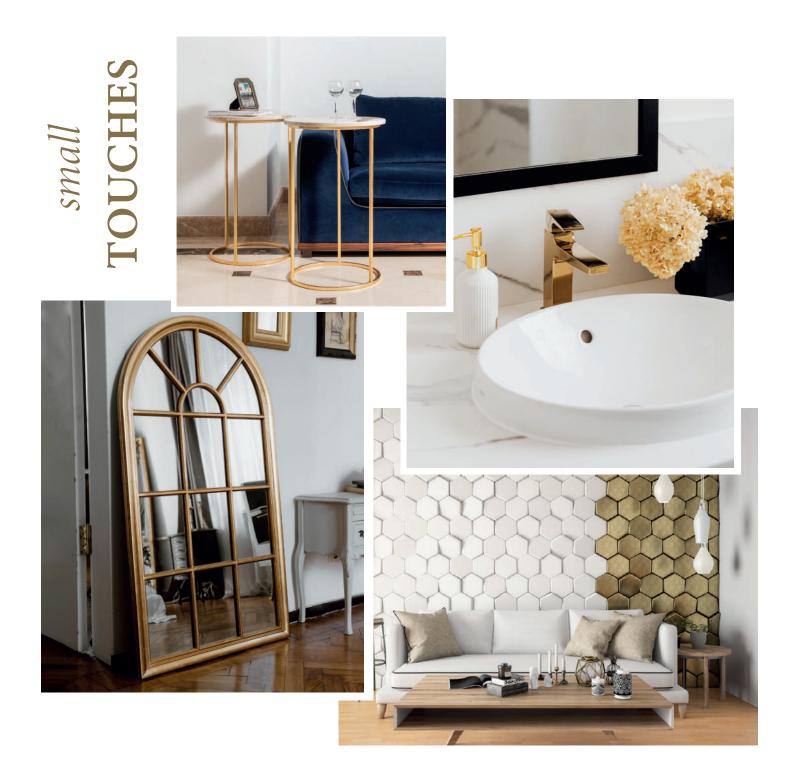

## THE CHARM OF

golden øparkles

Gold accents in interior design evoke **elegance**, catch the **light**, and infuse a note of **sophistication** into every corner of your environment.

Whether through gold frames, metallic cushions or glittering accessories, this color adds a **subtle**, **luxurious** glow that instantly enhances the ambience of your interior.

## ART DECO WALNUT

Our brand-new Art Deco Walnut decor embodies **luxury** and **elegance** in our interiors. Its rich shades of walnut, embellished with sparkling gold threads, create a charming style that refines any room, bringing an incomparable touch of **sophistication**.