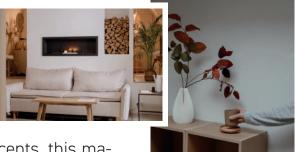

#### LIVING DECORATION

Autumn is just around the corner, and with it comes an explosion of shimmering colors and a cozy atmosphere that invites you to **relax**. It's the perfect time to transform your home into a haven of warmth and comfort.

## A FEW TIPS

Neutral colors

Neutral colors bring a **timeless elegance** to your space, evoking the warmth of falling leaves and the tranquility of the season. Tones such as **beige**, **taupe** and **gray** create a **soothing atmosphere**.

Need-

Wood adds **natural warmth** and a **rustic ambience** to your space. Whether through solid wood furniture, exposed beams or wood accents, this material evokes the **warmth** and **authenticity** of the autumn season.