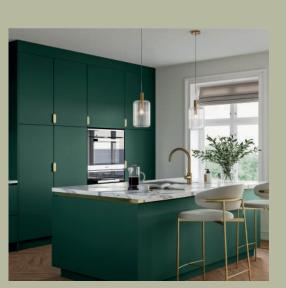

**D 30190 VL** Art Deco Walnut

Green is back in force this year, bringing a **natural freshness** to our interior spaces. This color evokes **nature** and **tranquility**, creating a soothing refuge in our homes.

> **J 4439 VL** Pistachio Green

**2508 VL** Olive

khaki green

olive green

From soft, pale hues to deep, lush greens, decorating enthusiasts are spoilt for choice when it comes to incorporating this trend into their homes.

Whether you opt for a green accent wall or decorative accessories, it's a **versatile** color that can suit any style, from minimalist to bohemian.

ZEN ATMOSPHERE POSITIVE WAVES

Natural textures like **wood** and **stone** blend perfectly with green, creating a warm, organic atmosphere.