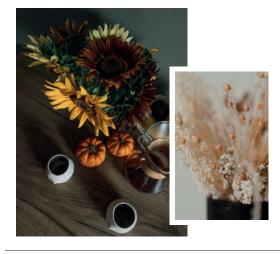

(Flowers

Flowers add a touch of **vibrant** color and **freshness**, contrasting beautifully with the warm tones of the season. Floral arrangements such as **chrysanthemums** or **sunflowers** harmoniously link the interior to the outdoor beauty of this time of year.