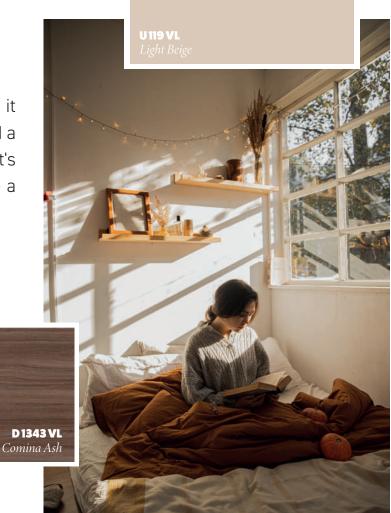

## A FEW TIPS

Neutral colors

Neutral colors bring a **timeless elegance** to your space, evoking the warmth of falling leaves and the tranquility of the season. Tones such as **beige**, **taupe** and **gray** create a **soothing atmosphere**.

Need-

Wood adds **natural warmth** and a **rustic ambience** to your space. Whether through solid wood furniture, exposed beams or wood accents, this material evokes the **warmth** and **authenticity** of the autumn season.