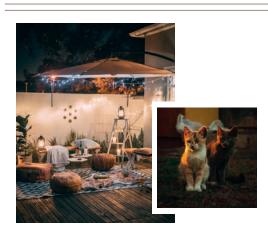

Exterior (

Autumn exteriors are adorned with **warm** tones and decorative elements such as pumpkins and lanterns, creating a **welcoming** atmosphere in which to enjoy the season outdoors.