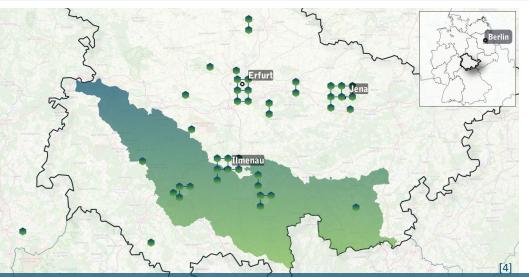

## Holz-21-regio is a alliance of scientists, private companies and stakeholders from society in Thuringia.

- Strengthen the regional economy through networking and research across society and economic sectors
- $\checkmark$  Develop innovative solutions with high relevance for regional development

## We connect you with our strong network in the forestry, wood, digitisation and sensor technology fields.

Leonhard Ventures