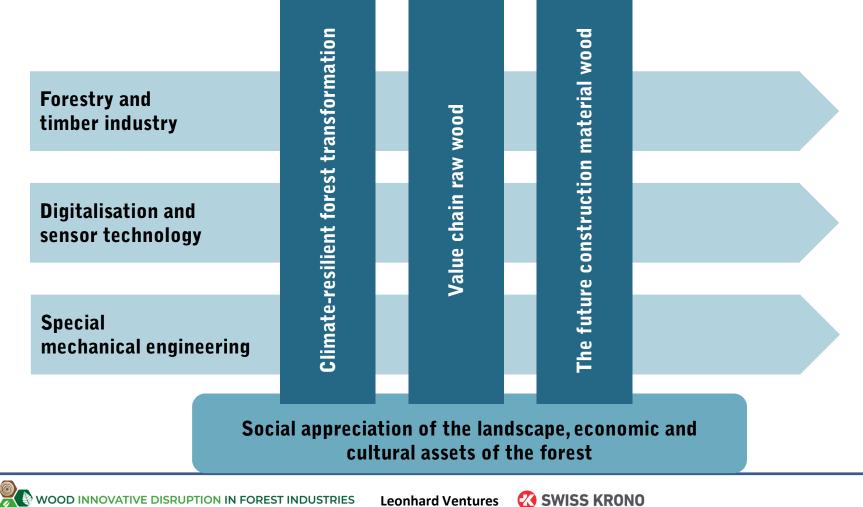

## Holz-21-regio is a alliance of scientists, private companies and stakeholders from society in Thuringia.

- Strengthen the regional economy through networking and research across society and economic sectors
- $\checkmark$  Develop innovative solutions with high relevance for regional development

## We connect you with our strong network in the forestry, wood, digitisation and sensor technology fields.

Leonhard Ventures