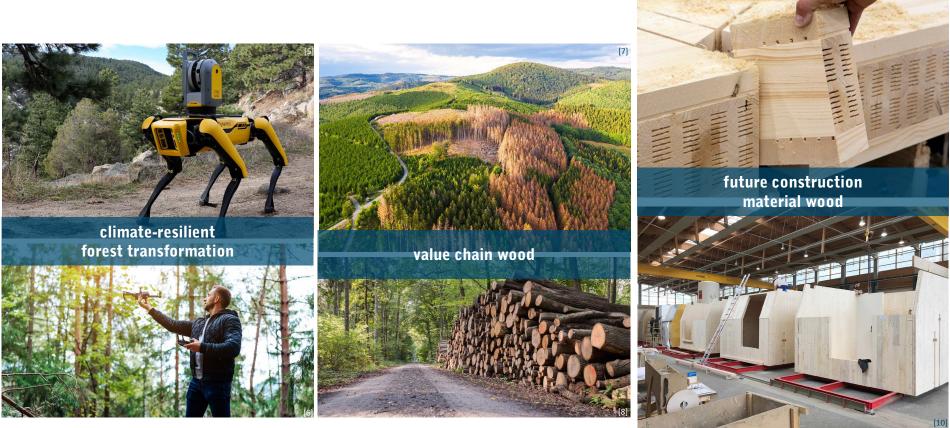

## **Picture Credits**

Bundesministerium für Bildung und Forschung

GEFÖRDERT VOM

[1] https://stock.adobe.com/de/images/forest-with-heart-shaped-blue-sky/227257562?prev\_url=detail, last called up 24.01.2023

[5] Boston Dynamics Robot ", Spot", https://media.wired.com/photos/5f92e32c227dbb78ec30da74/16:9/w\_1000,c\_limit/Science\_Spot\_AB\_0P1A1612.jpg, last called up 24.01.2023

[6] https://itsinourhands.com/fileadmin/user\_upload/blogger/2020-10-dkbxlenzing.jpg, last called up 24.06.2022

[7] https://stock.adobe.com/de/images/green-forest-hills-with-bark-beetle-dead-needle-trees-from-above/394118116?prev\_url=detail, last called up 24.01.2023

[8] https://stock.adobe.com/de/images/waldweg-mit-gestapelten-baumstammen-forstwirtschaft/117191966?prev\_url=detail, last called up 24.01.2023

[9] https://hrw-vollholzwandsystem.de/wp-content/uploads/2021/04/vollholzwandsystem\_hrw.jpg, last called up 24.01.2023

[10] https://www.ingenieurholzbau.de/fileadmin/\_processed\_/3/5/csm\_Neubau\_Holzmodulbau\_Raummodul\_Vorfertigung\_Brettsperrholz\_Innenausbau\_Dachgeschoss\_Hotel\_Bergamo\_c\_VON\_M.web\_da819974aa.jpg, last called up 24.01.2023