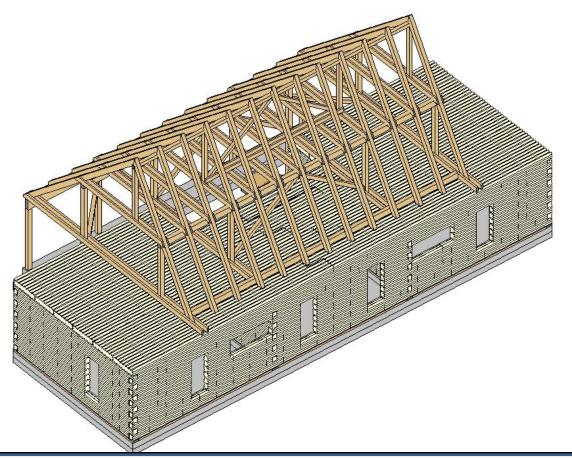

## **HEXAGON MASSIV HOLZ**

## BUILDING WITH SLIM AND FAST GROWING TREES



Leonhard Ventures



























































































































































































































































































































WOOD INNOVATIVE DISRUPTION IN FOREST INDUSTRIES

Leonhard Ventures





BUILDING WITH SLIM AND FAST GROWING TREES



Leonhard Ventures

**WISS KRONO** 































































































































## BUILDING WITH SLIM AND FAST GROWING TREES



Leonhard Ventures











































**WISS KRONO** 



























































WOOD INNOVATIVE DISRUPTION IN FOREST INDUSTRIES

Leonhard Ventures



























## KONTAKT

## VERKAUF

office@hexagon-house.com

- 🍾 + 48 513 325 284
- Avella GmbH Holenderska str. 31/U2
  - 64-100 Leszno, Großpolen

## BERATUNG

Dipl.-Ing. Werner Grosse bausysteme.grosse@gmail.com +49 15170237726 Weilimdorfer Str. 142 70469 Stuttgart, Deutschland



Leonhard Ventures