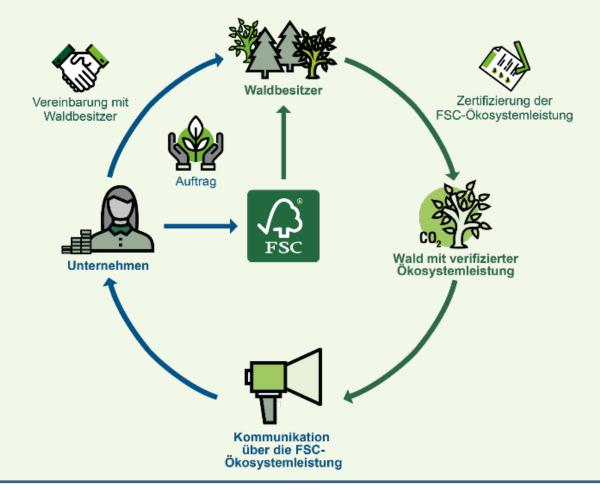

## **Fundamentals of FSC Ecosystem System Service**

Ecosystem Service Claims realise the full value of forests and enable them as a tool for climate action by...

We measure the benefits of excellent forestry

#### **VALUE**

We enable the valuation of such benefits

#### **PARTNER**

We promote alliances between forest stewards and committed funders

#### **REWARD**

Partners reap the benefits of their commitment