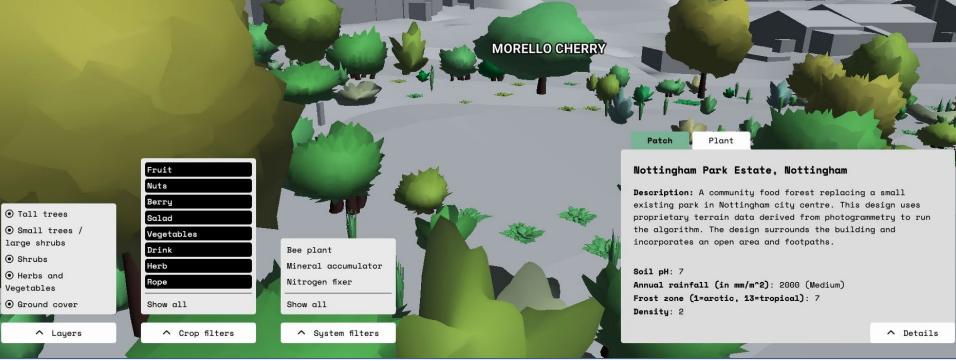

# For downstream stakeholders we are creating a completely new kind of **ecological digital twin**

Certificators MRV providers Eco-credit issuers Corporations Governments

Patch Plant

Penmaenmawr3 density 0.1 - 22 Jan 2023, 16:37

Soil pH: 7 Annual rainfall (in mm/m^2): 2000 (Medium) Frost zone (1=arctic, 13=tropical): 7 Density: 0.1

∧ Details

Leonhard Ventures

**WISS KRONO** 

WOOD INNOVATIVE DISRUPTION IN FOREST INDUSTRIES

Leonhard Ventures