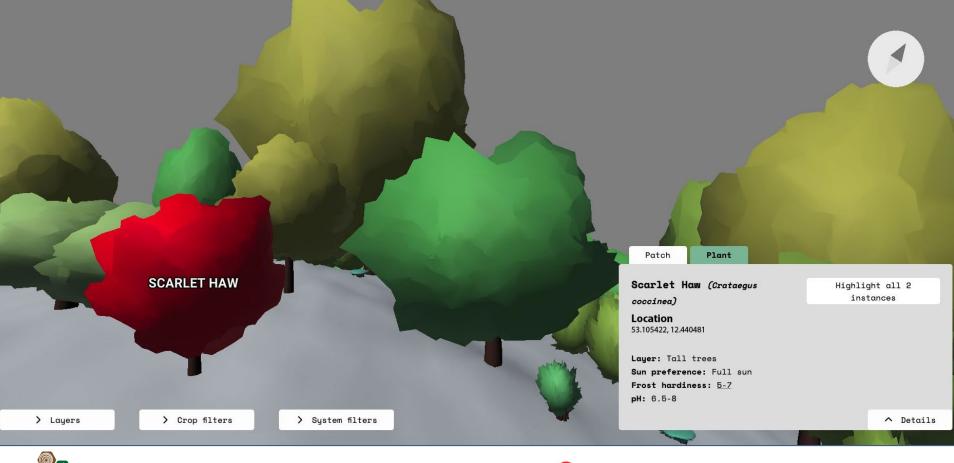

# For upstream stakeholders we offer completely new kinds of ecological decision support

Farmers Foresters Urban planners Consultants Communities

**Startups III** 

# For downstream stakeholders we are creating a completely new kind of **ecological digital twin**

Certificators MRV providers Eco-credit issuers Corporations Governments

Patch Plant

Penmaenmawr3 density 0.1 - 22 Jan 2023, 16:37