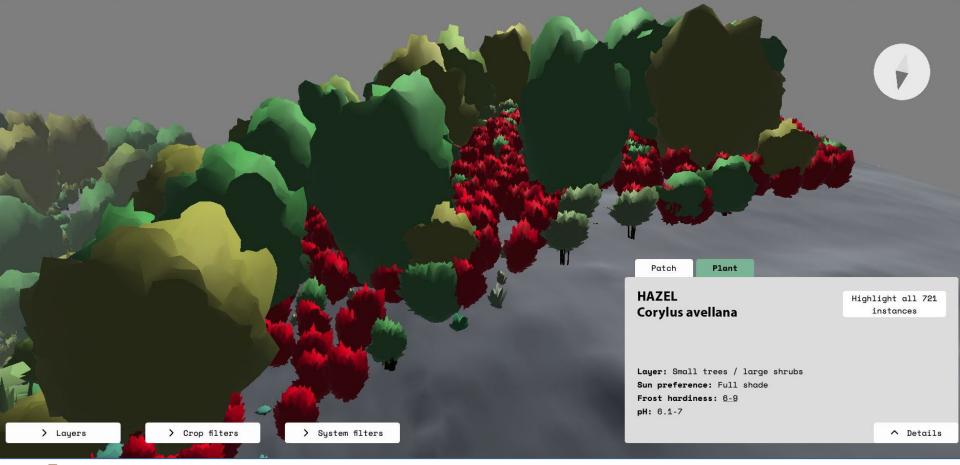

# For downstream stakeholders we are creating a completely new kind of **ecological digital twin**

Certificators MRV providers Eco-credit issuers Corporations Governments

Patch Plant

Penmaenmawr3 density 0.1 - 22 Jan 2023, 16:37

Soil pH: 7 Annual rainfall (in mm/m^2): 2000 (Medium) Frost zone (1=arctic, 13=tropical): 7 Density: 0.1

∧ Details

Leonhard Ventures

**WISS KRONO** 

WOOD INNOVATIVE DISRUPTION IN FOREST INDUSTRIES

Leonhard Ventures