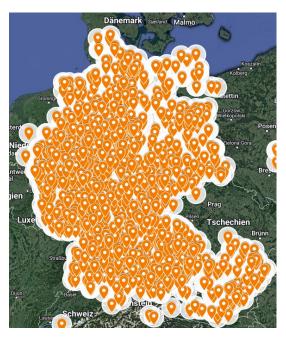

- Sales / Trading
- Loading
- Logistics
- and more
- There is no region in DE and AT where Forstify can't recommend at least 5 different forestry companies + clients in Asia, Baltics and Skandinavia