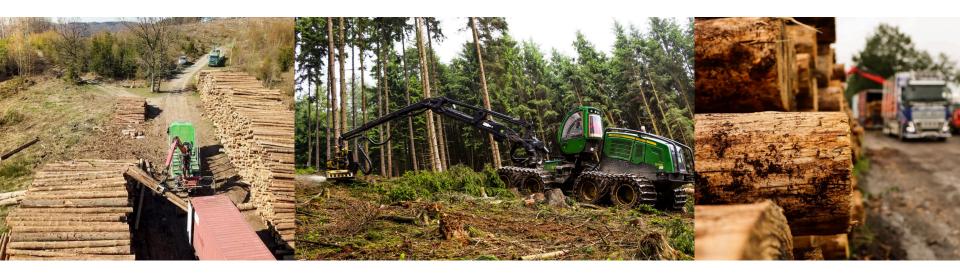

### Forstify Support – International Trade & Forestry Services.

- Every step in the forestry value chain needs specialized forestry service companies:
  - Forest Planning
  - Reforestation
  - Harvesting
  - Forwarding

- Sales / Trading
- Loading
- Logistics
- and more
- There is no region in DE and AT where Forstify can't recommend at least 5 different forestry companies + clients in Asia, Baltics and Skandinavia