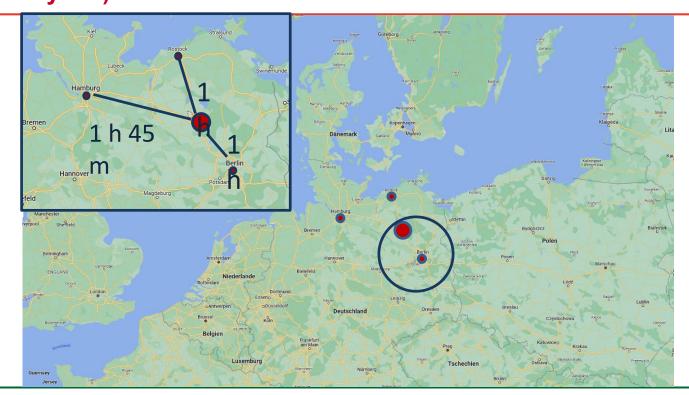

# City of Wittstock – part of german capital region (distances by car)

Source: google maps

#### City of Wittstock – part of german capital region (distances by car)