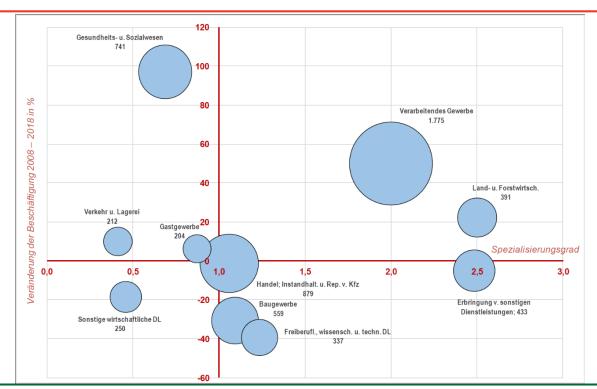

### Importance and development of the economic sectors

Source: regionomica 2019