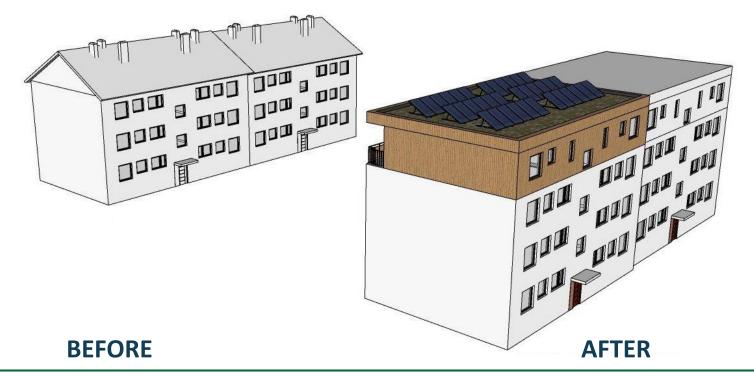

## In Germany potential for 2.4 million living units

## Construction professionals benefit from closed building system