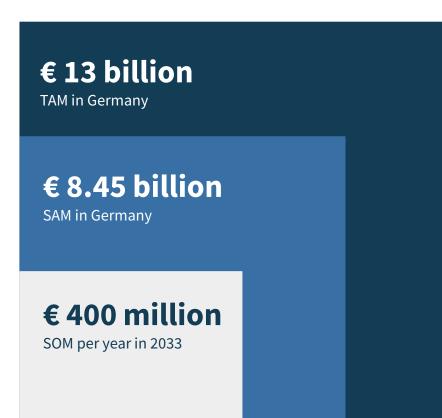

### **Next Level Cities**











### As per today lack of 700.000 living units in Germany alone







### A building shell of 300 m2 is established in 3 days







### RoofUz: a digital platform to scale rooftop development







**Digital platform** 



> Rooftop development





## In Germany potential for 2.4 million living units



### Today the amount of living units realised per year

10.000

in Deutschland

**700** in Berlin



### Experience with tech, scaling and digital tools



Kilian A. Eckle, CEO & Sales



Felix Hofmann, CPO

















### Felix:

- ★ Dating App > 1 Million Downloads
- ★ Digitalisation German Mittelstand > 1 Billion revenue/year
- ★ Founded a company within solar industry

### Kilian:

- ★ Serial founder with one exit
- ★ Co-founder and board member of the federal association of digital construction
- ★ Developed digital tools for construction professionals





## Construction professionals benefit from closed building system



### For example architects save a lot of time







### The platform connects digital tools via an API





### **Currently aiming at roof-owners with thr