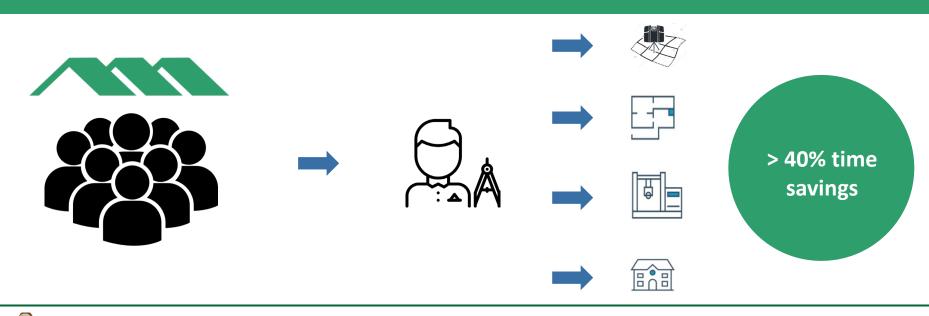

## Construction professionals benefit from closed building system

### For example architects save a lot of time