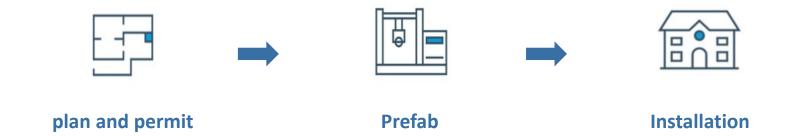

### A building shell of 300 m2 is established in 3 days

### The platform connects digital tools via an API