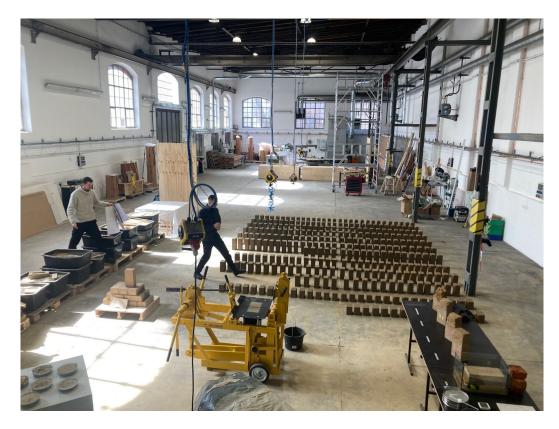

# Makerspace

A vibrant space of innovation and collaboration on regenerative buildings at Marienpark – Berlin.