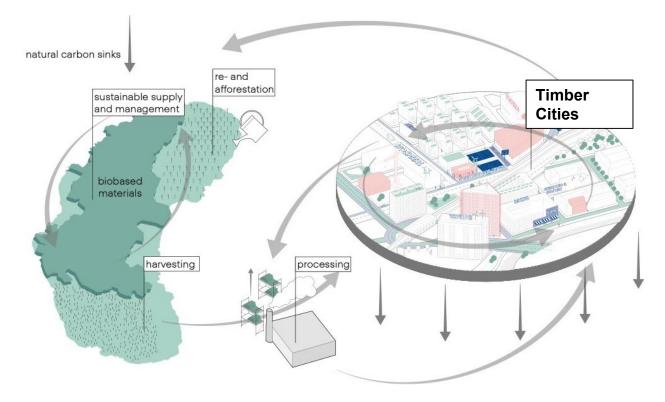

## Research - example

Cities as carbon sinks? Do supply and demand of timber match globally and regionally?