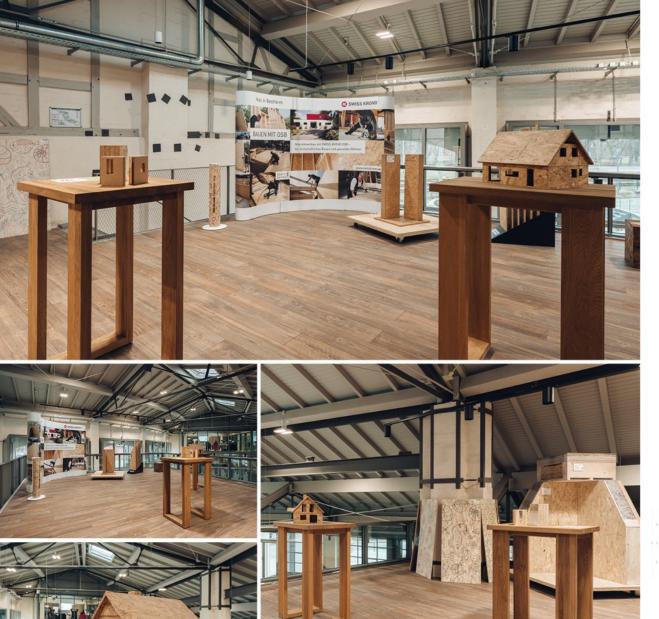

# **GALLERY (OSB EXHIBITION)**\*

CAPACITY

\* Only accessible by stairs.

2 Bar tables