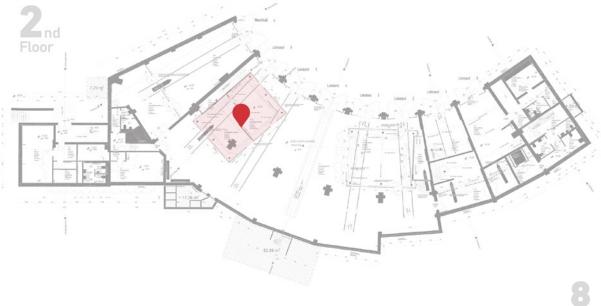

# **GALLERY (OSB EXHIBITION)**\*

CAPACITY

\* Only accessible by stairs.

2 Bar tables