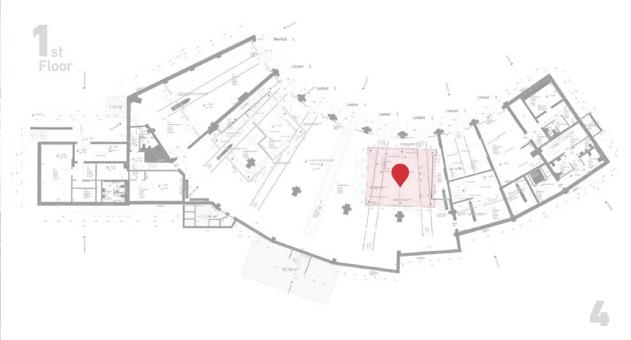

### **CONFERENCE ROOM BIG**

EQUIPMENT

### CAPACITY

Beamer Screen Flip chart Moderation kit

| CONFERENCE | CONFERENCE | WORKSHOP | WORKSHOP | GALLERY (OSB | LAUNDRY ROOM | FLOORING        |
|------------|------------|----------|----------|--------------|--------------|-----------------|
| ROOM BIG   | ROOM SMALL | FLOORING | OSB      | EXHIBITION)  | VESTIBULE    | COMPETENCE ROOM |