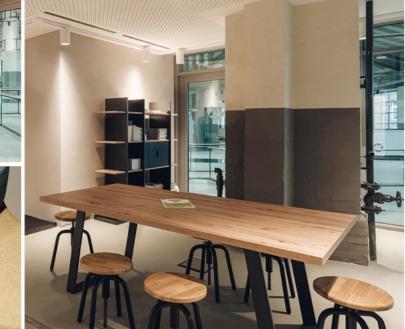

### **WORKSHOP FLOORING**

EQUIPMENT

#### CAPACITY

Monitor Flip chart Moderation kit

| CONFERENCE | CONFERENCE | WORKSHOP | WORKSHOP | GALLERY (OSB | LAUNDRY ROOM | FLOORING        |
|------------|------------|----------|----------|--------------|--------------|-----------------|
| ROOM BIG   | ROOM SMALL | FLOORING | OSB      | EXHIBITION)  | VESTIBULE    | COMPETENCE ROOM |