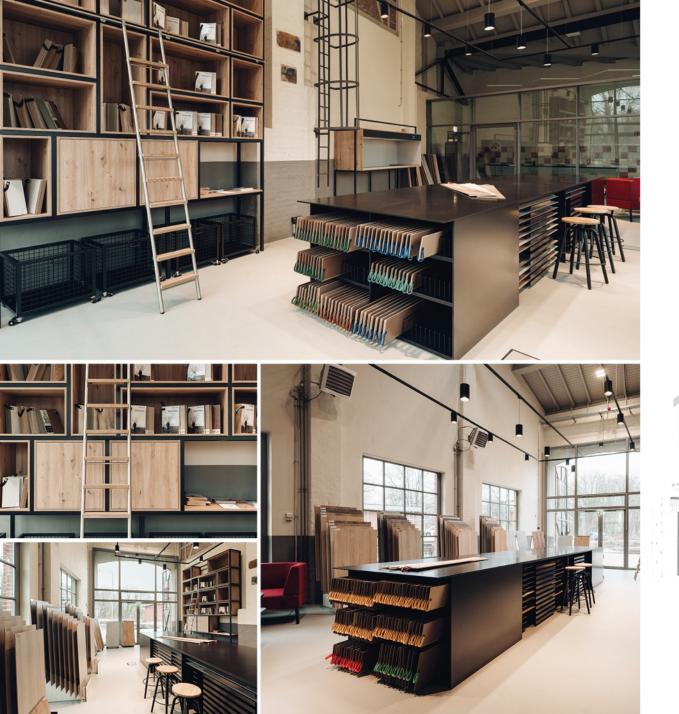

# **FLOORING COMPETENCE ROOM**

CAPACITY

8 Chairs Sofas for 8 people

INTERNATION. ANTERNATION MANANA

VALUE DE