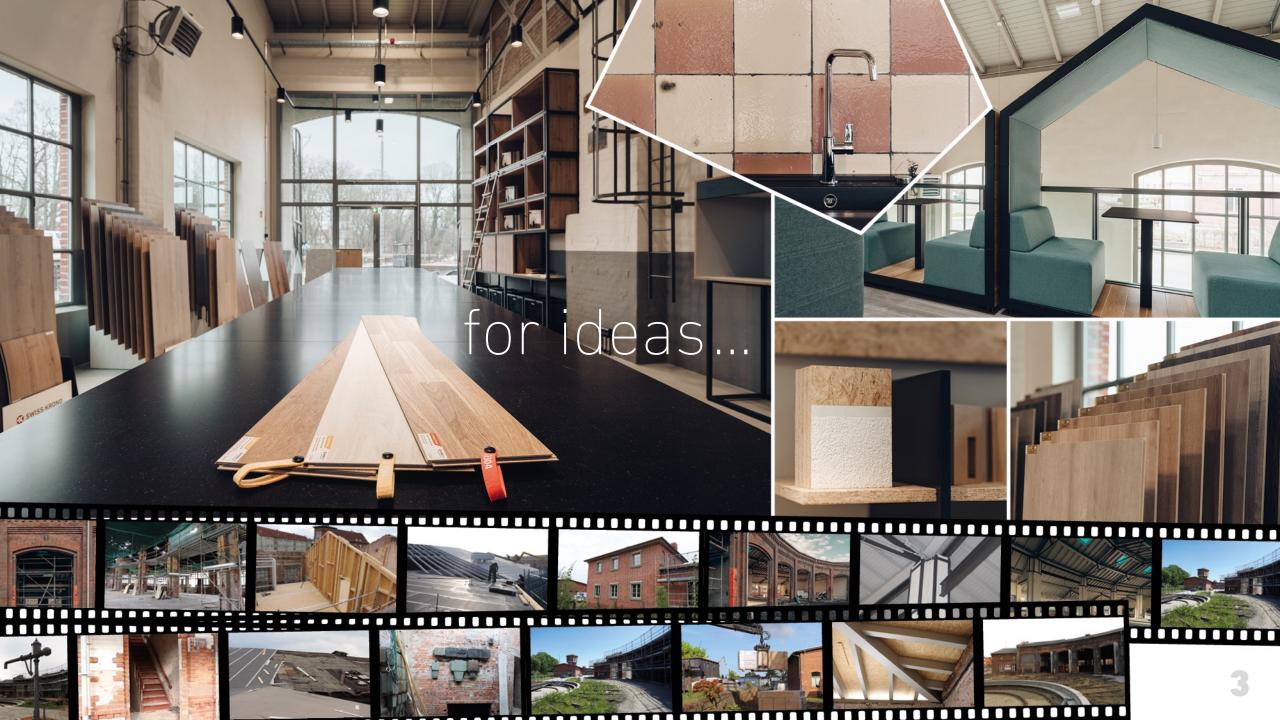

A historic locomotive shed becomes an event centre

| CONFERENCE | CONFERENCE | WORKSHOP | WORKSHOP | GALLERY (OSB | LAUNDRY ROOM | FLOORING        |
|------------|------------|----------|----------|--------------|--------------|-----------------|
| ROOM BIG   | ROOM SMALL | FLOORING | OSB      | EXHIBITION)  | VESTIBULE    | COMPETENCE ROOM |