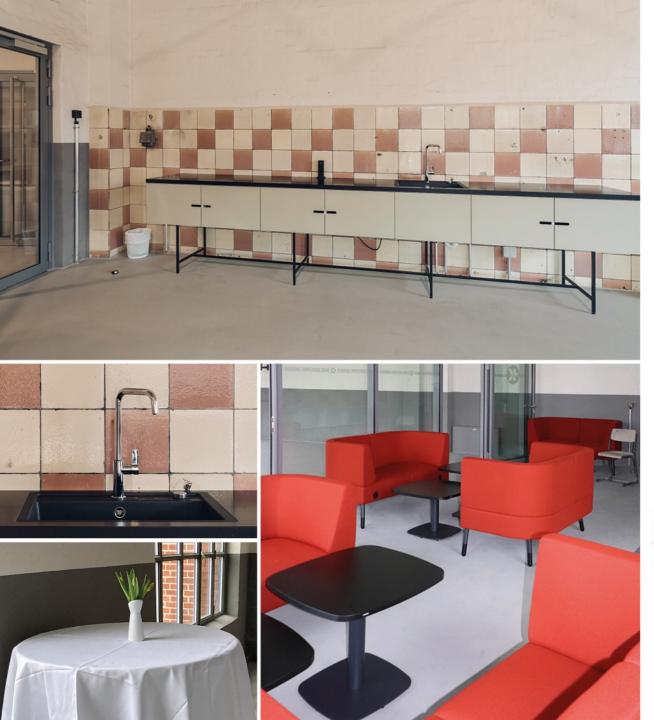

# LAUNDRY ROOM VESTIBULE

### CAPACITY

Sofas for 8 people

| <br>CONFERENCE | WORKSHOP | WORKSHOP | GALLERY (OSB | LAUNDRY ROOM | FLOORING        |
|----------------|----------|----------|--------------|--------------|-----------------|
| ROOM SMALL     | FLOORING | OSB      | EXHIBITION)  | VESTIBULE    | COMPETENCE ROOM |