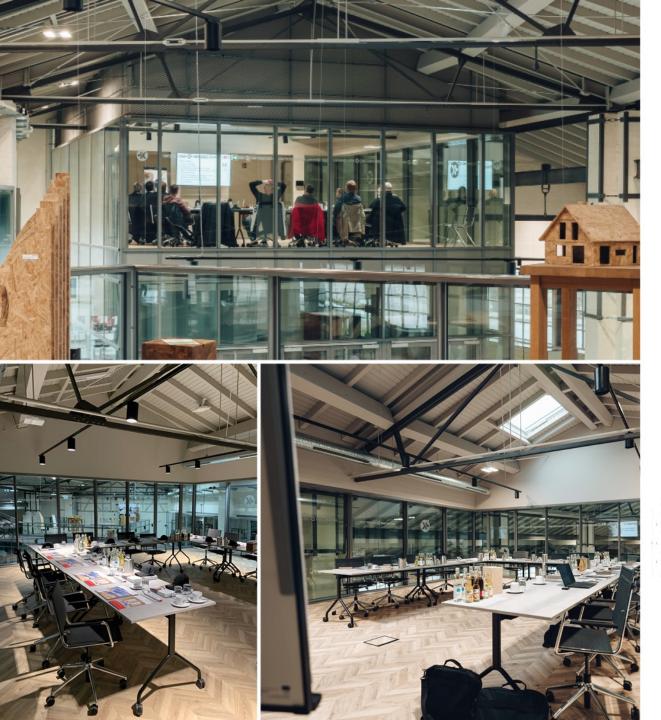

### **CONFERENCE ROOM BIG**

EQUIPMENT

### CAPACITY

Beamer Screen Flip chart Moderation kit

| CONFERENCE | CONFERENCE | WORKSHOP | WORKSHOP | GALLERY (OSB | LAUNDRY ROOM | FLOORING        |
|------------|------------|----------|----------|--------------|--------------|-----------------|
| ROOM BIG   | ROOM SMALL | FLOORING | OSB      | EXHIBITION)  | VESTIBULE    | COMPETENCE ROOM |