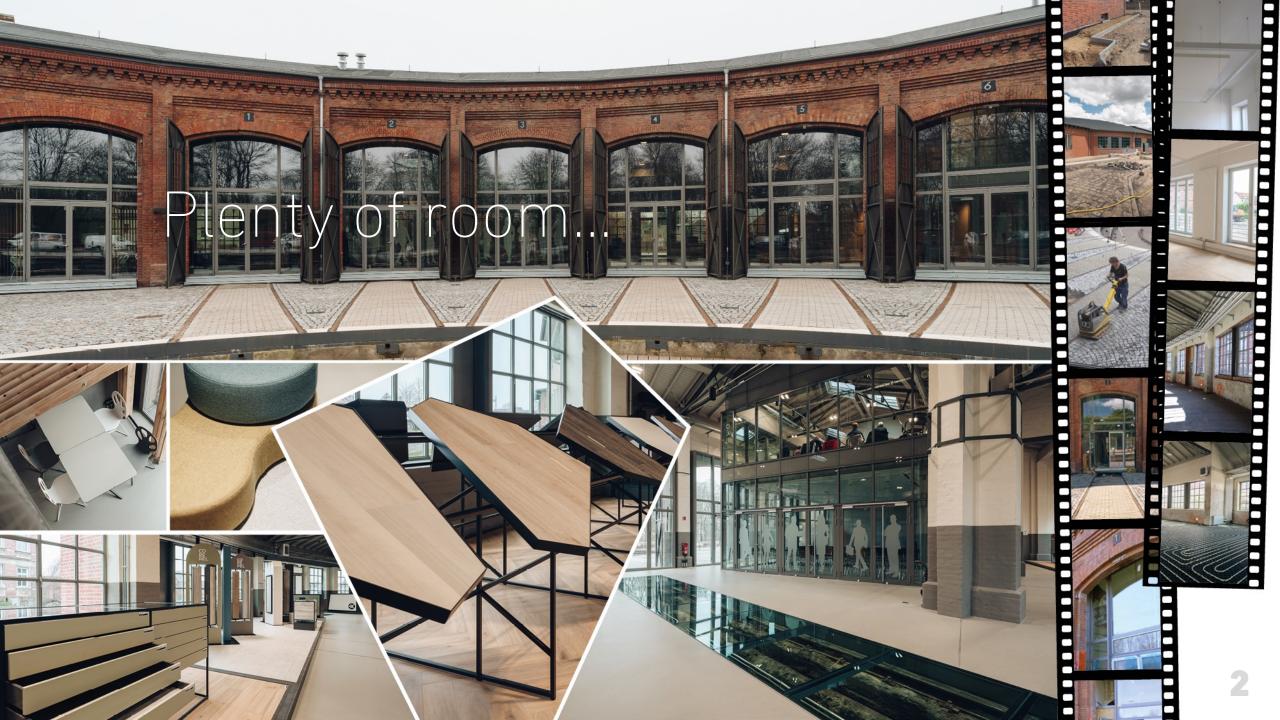

A historic locomotive shed becomes an event centre

| CONFERENCE | CONFERENCE | WORKSHOP | WORKSHOP | GALLERY (OSB | LAUNDRY ROOM | FLOORING        |
|------------|------------|----------|----------|--------------|--------------|-----------------|
| ROOM BIG   | ROOM SMALL | FLOORING | OSB      | EXHIBITION)  | VESTIBULE    | COMPETENCE ROOM |