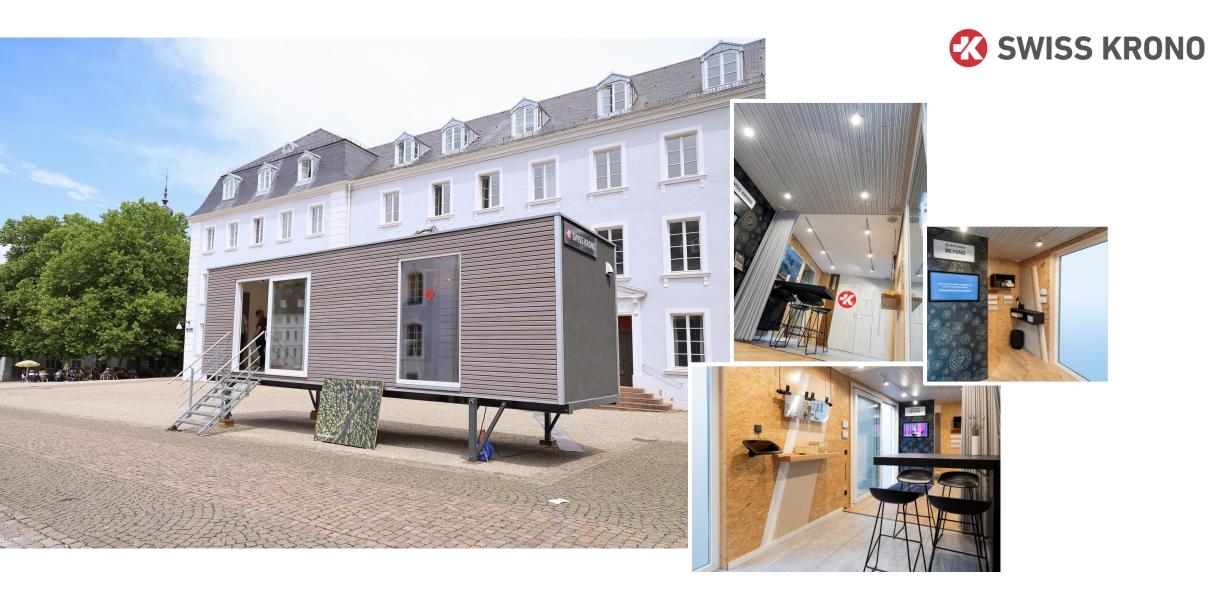

## The SWISS KRONO Show Module

#### A solid

#### timber module ...

#### ... in life size

and

on wheels