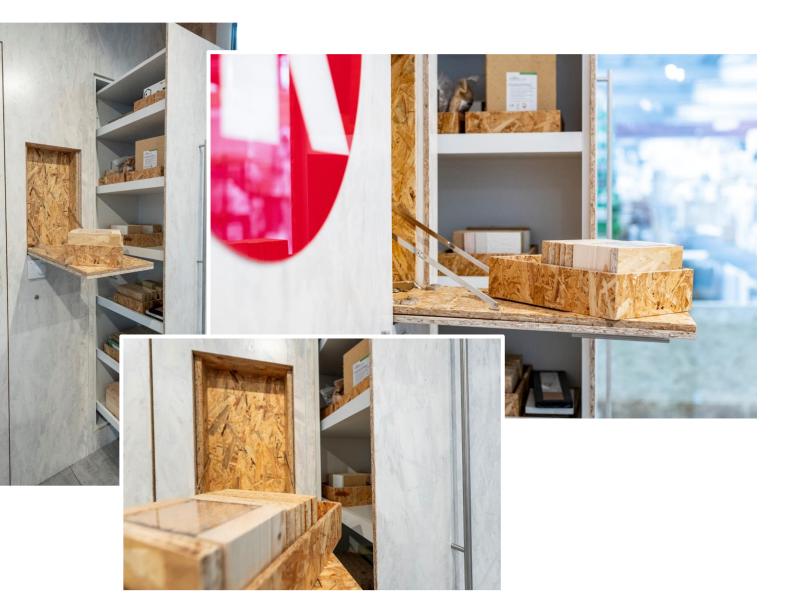

### Special conditions require accurate fit OSB

Fire protection with the flame retardant **OSB stop fire** 

Emission protection through **OSB sensitive** with very low VOC values

#### Special conditions require accurate fit OSB

Shopfitting and exhibition stand construction are uniquely decorative with **BE.YOND ecoWALL** 