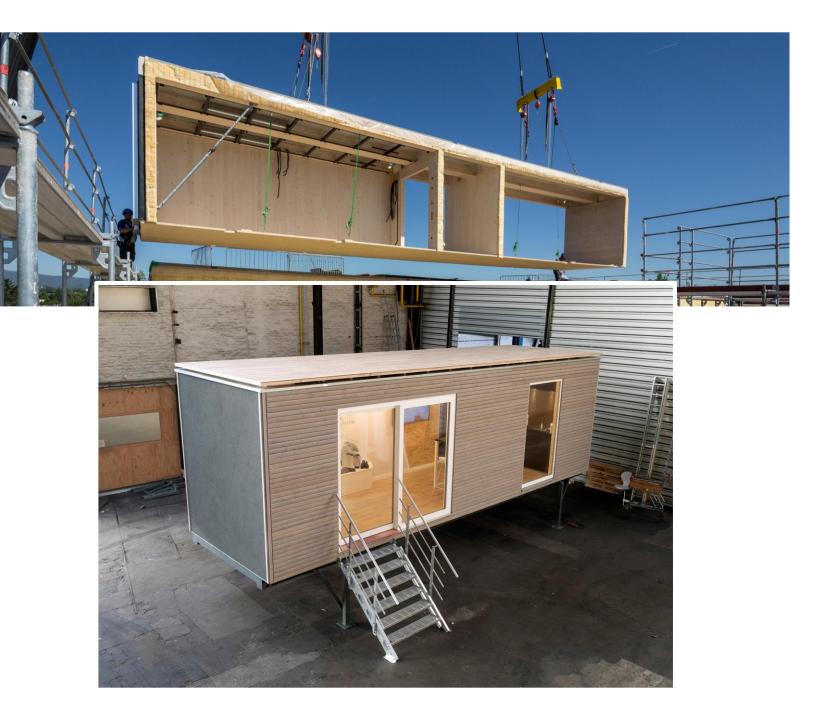

## Bundled SWISS KRONO power for your sustainable solutions in wood construction and interior design.

Extensive prefabrication: Installation on or in walls, everything is flexibly plannable with MAGNUMBOARD® OSB.

For example prefabricated electrical conduits.

# Tested and proven constructions

Direct Interior Finishing – Without Plasterboard

Plastering, papering, tiling or painting