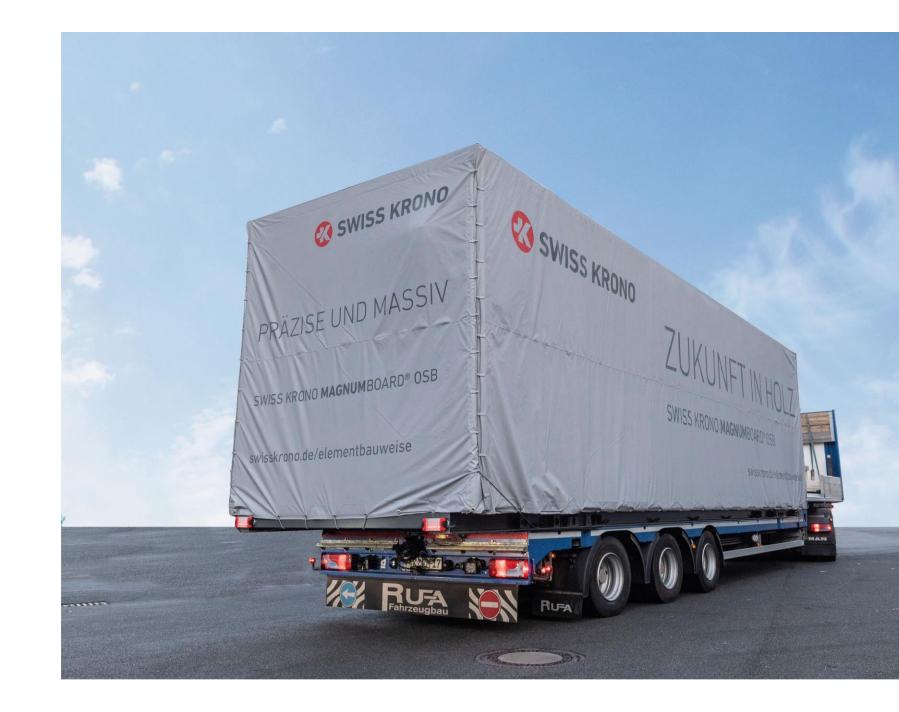

#### Transport of the SWISS KRONO Show Module for your event

- Towed by a lorry + with a special permit for oversize transports up to three metres wide
- Exteriors are protected by silver-coloured tarpaulins
- Dimensions (incl. removable frame):
  L 9,98 m x B 2,98 m x H 3,05 m