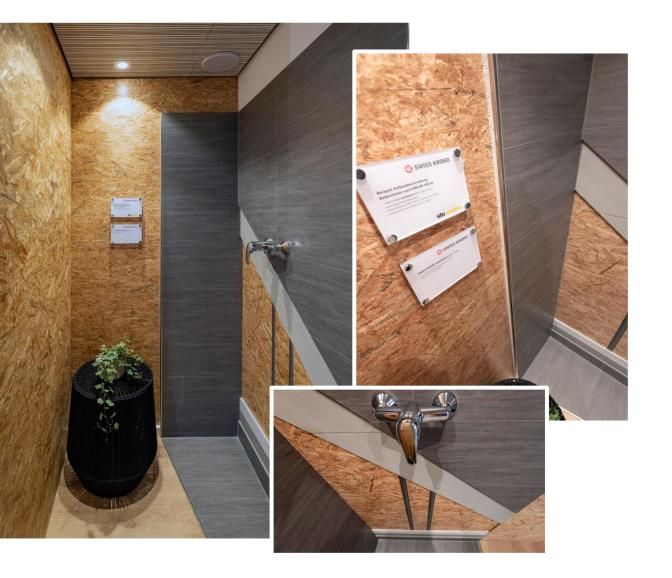

## The SWISS KRONO Show Module





#### A solid

#### timber module ...



#### ... in life size

and

on wheels







## Bundled SWISS KRONO power for your sustainable solutions in wood construction and interior design.





Extensive prefabrication: Installation on or in walls, everything is flexibly plannable with MAGNUMBOARD® OSB.

For example prefabricated electrical conduits.







# Tested and proven constructions



Direct Interior Finishing – Without Plasterboard







Plastering, papering, tiling or painting



### Special conditions require accurate fit OSB

Fire protection with the flame retardant **OSB stop fire** 

Emission protection through **OSB sensitive** with very low VOC values





#### Special conditions require accurate fit OSB



Shopfitting and exhibition stand construction are uniquely decorative with **BE.YOND ecoWALL** 

#### Soundproofing



#### sound absorbing acoustic ceiling SWSSCLIC PANEL-A+

### Ecological flooring





# **ROOMS -** a floor that adapts to individual wishes



https://rooms-floor.com

# **COREPEL** - the durable eco design floor



https://www.corepel.com

## Simple preparation of projects



Made planning easy with the **Timberplanner** 





www.timberplanner.com/de





#### Transport of the SWISS KRONO Sh