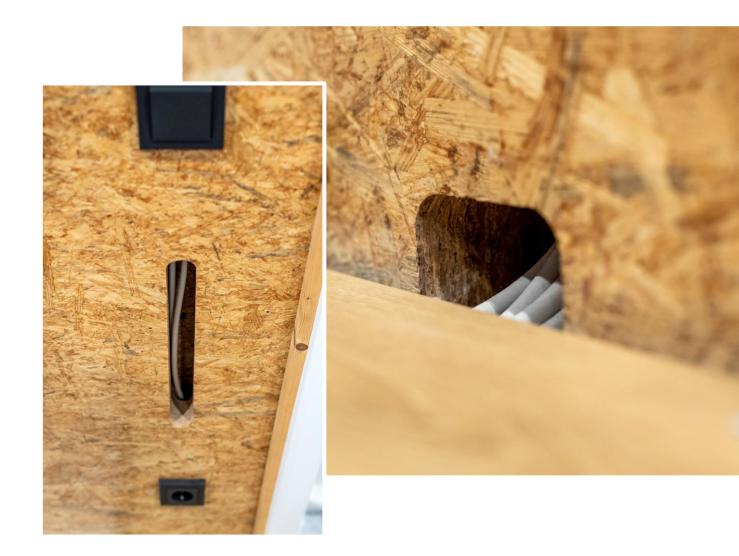

## Bundled SWISS KRONO power for your sustainable solutions in wood construction and interior design.

Extensive prefabrication: Installation on or in walls, everything is flexibly plannable with MAGNUMBOARD® OSB.

For example prefabricated electrical conduits.