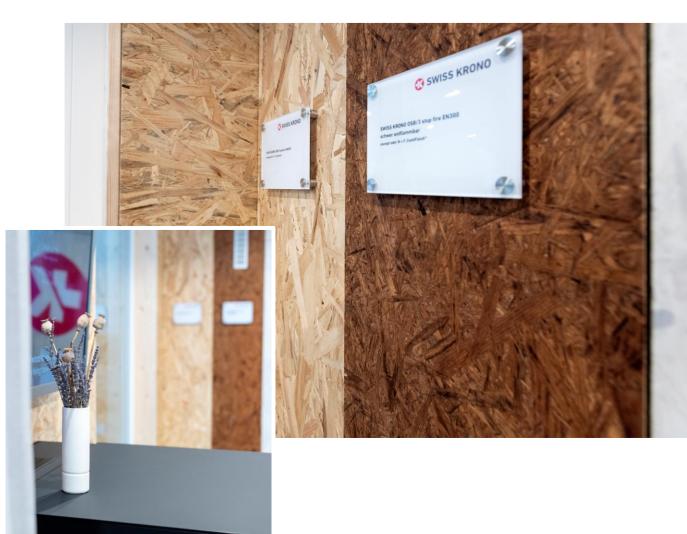

### Special conditions require accurate fit OSB

Fire protection with the flame retardant **OSB stop fire** 

Emission protection through **OSB sensitive** with very low VOC values

#### Special conditions require accurate fit OSB

Shopfitting and exhibition stand construction are uniquely decorative with **BE.YOND ecoWALL** 