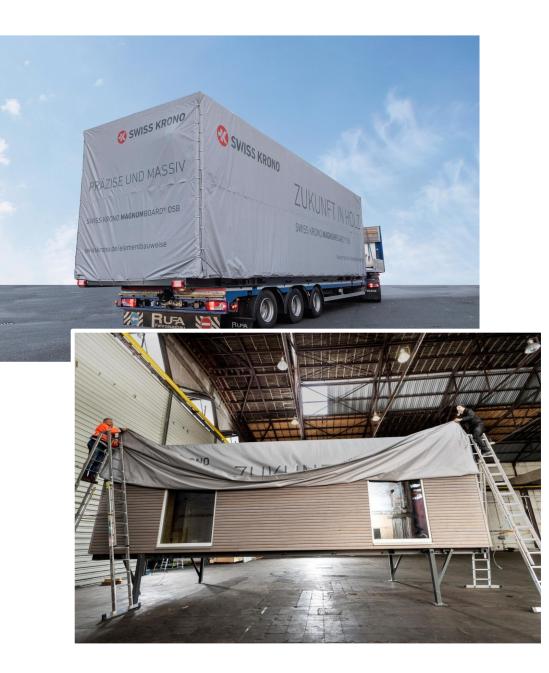

## The SWISS KRONO Show Module

#### A solid

#### timber module ...

#### ... in life size

and

on wheels

#### Transport of the SWISS KRONO Show Module for your event

- Towed by a lorry + with a special permit for oversize transports up to three metres wide
- Exteriors are protected by silver-coloured tarpaulins
- Dimensions (incl. removable frame):
  L 9,98 m x B 2,98 m x H 3,05 m