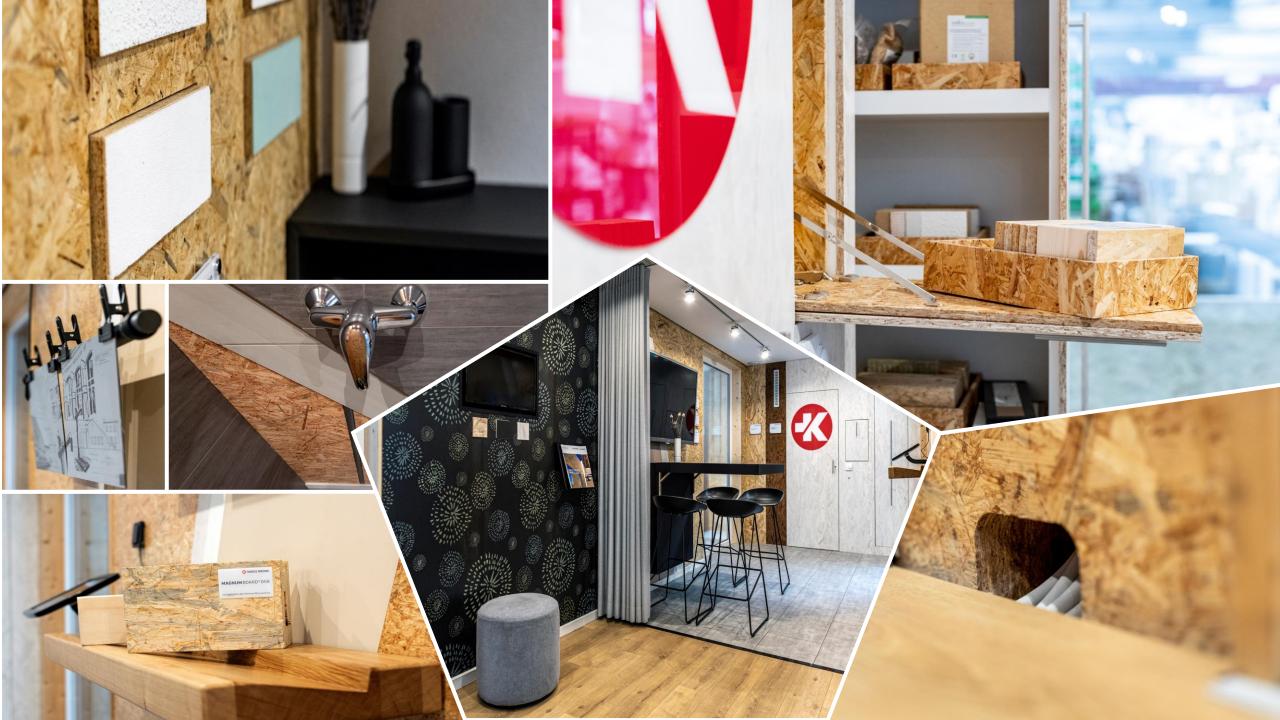

# Tested and proven constructions

Direct Interior Finishing – Without Plasterboard

Plastering, papering, tiling or painting

### Special conditions require accurate fit OSB

Fire protection with the flame retardant **OSB stop fire** 

Emission protection through **OSB sensitive** with very low VOC values

#### Special conditions require accurate fit OSB

Shopfitting and exhibition stand construction are uniquely decorative with **BE.YOND ecoWALL** 

#### Soundproofing

#### sound absorbing acoustic ceiling SWSSCLIC PANEL-A+

### Ecological flooring