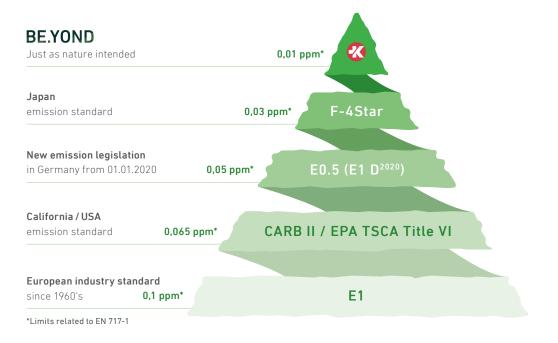

BE.YOND does not compromise on quality, but more importantly not on health: a genuine benefit for people and nature.

- Minimum 98 % natural materials
- Same levels of emissions as a tree
- *Exceeds* CARB Phase II standards
- Improves your LEED point of level

### BE.YOND: the only existing board with a bio adhesive system!