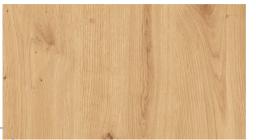

**BE.YOND** is available in our full and extensive range of decorative designs & textures on demand. **swisskrono.com/oneworld** 

Our healthy particle board is available in thicknesses of 8/16/18/19/25 mm and sizes 2800x2070 mm and 5600x2070 mm.